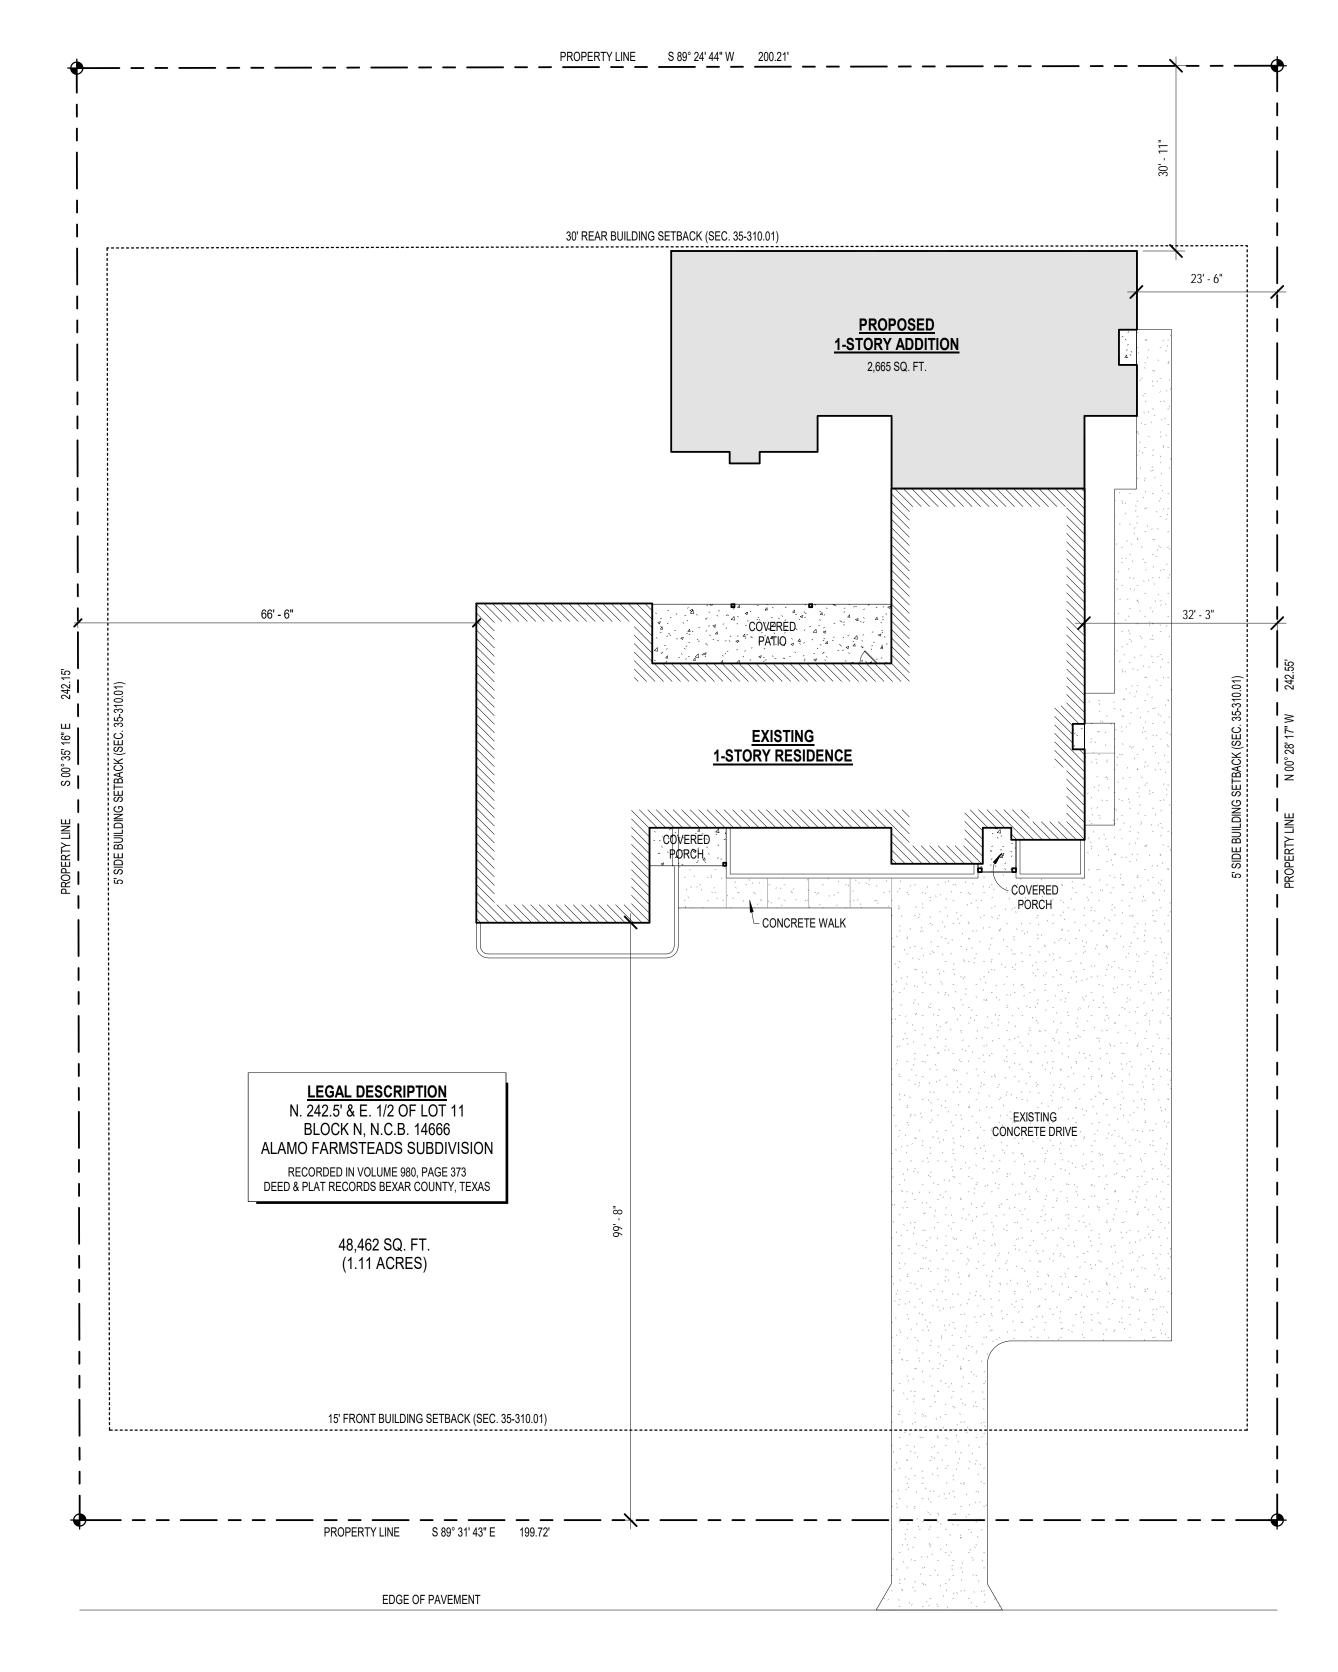

From: "RE" Residential Estate District

To: "RE CD" Residential Estate District with a Conditional Use for an Assisted Living Facility for no more than 10 residents

"I, Daniel M and Alexandria F. Gheliuc the property owner, acknowledge that this site plan submitted for the purpose of rezoning this property is in accordance with all applicable provisions of the Unified Development Code. Additionally, I understand that City Council approval of a site plan in conjunction with a rezoning case does not relieve me from adherence to any/all Cityadopted Codes at the time of plan submittal for building permits.

## Z-2021-10700350 CD

PEMBROKE ROAD (60' R.O.W.)

## **6960 PEMBROKE RD.** SAN ANTONIO, TEXAS 78240

PROJECT NO. DATE 21-019 02/02/2022